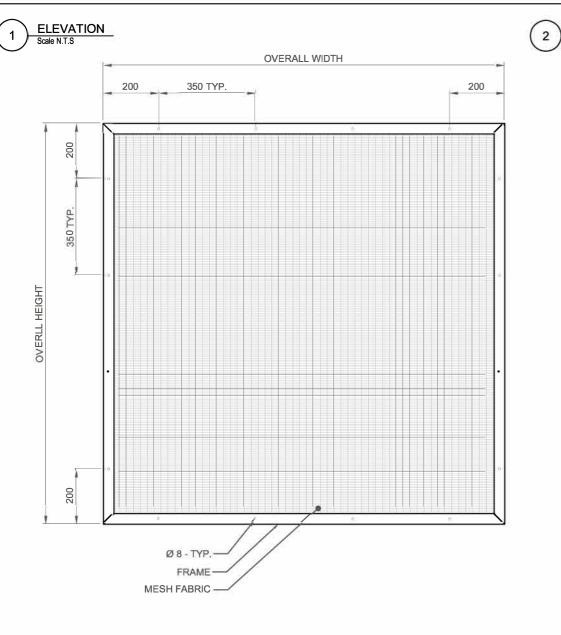

## TABLE 1

| SUBSTRATE                   | HOLE SIZE INTO<br>SUBSTRATE                      | FIXING INTO<br>SUBSTRATE                                           | HOLE SIZE INTO<br>FRAME |
|-----------------------------|--------------------------------------------------|--------------------------------------------------------------------|-------------------------|
| CONCRETE                    | Ø 6.0                                            | PRODUCT CODE:<br>41045<br>WURTH FIXING<br>M7.5 x 72                | Ø 8                     |
| STEEL                       | N/A                                              | PRODUCT CODE:<br>A1063<br>SERIES 500<br>5.5mm / 12g - 24 x 65      | Ø8                      |
| TIMBER                      | N/A