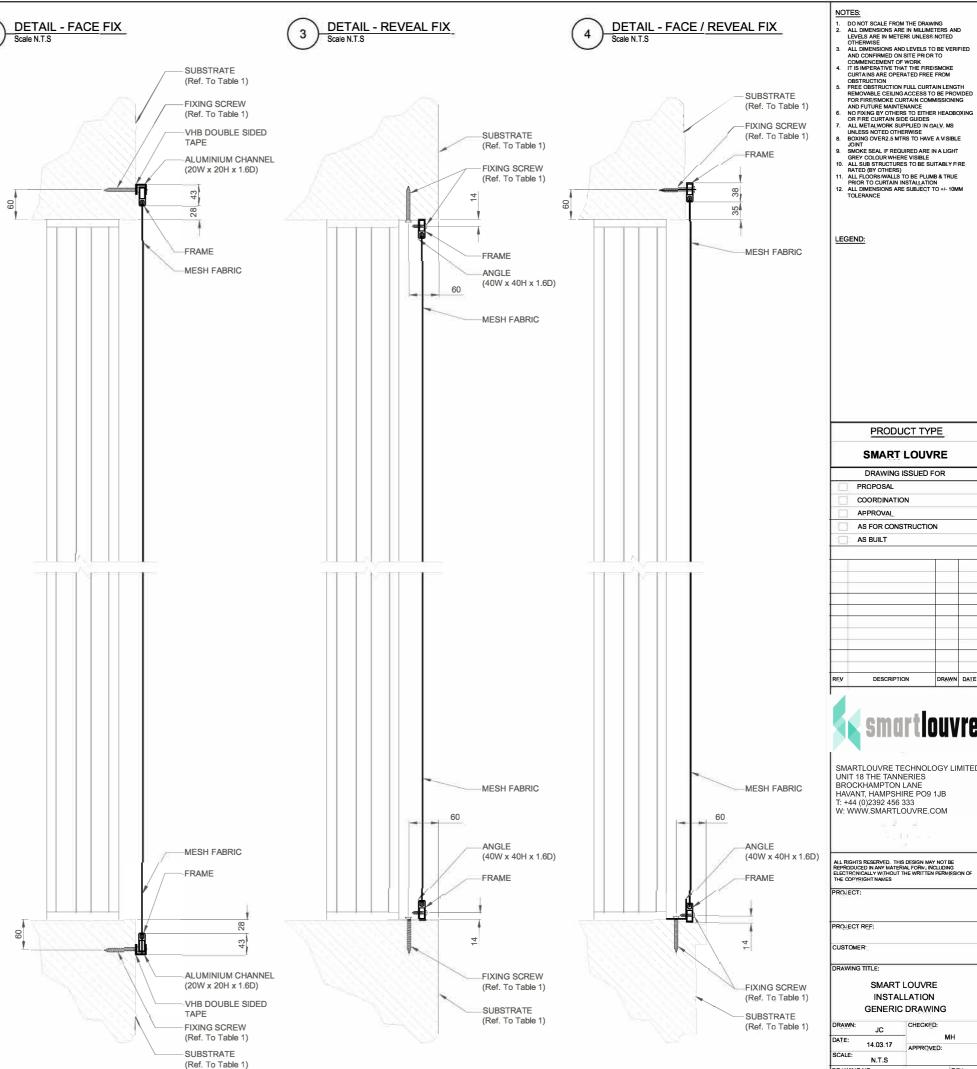

## TABLE 1

| SUBSTRATE                   | HOLE SIZE INTO<br>SUBSTRATE                      | FIXING INTO<br>SUBSTRATE                                           | HOLE SIZE INTO<br>FRAME |
|-----------------------------|--------------------------------------------------|--------------------------------------------------------------------|-------------------------|
| CONCRETE                    | Ø 6.0                                            | PRODUCT CODE:<br>41045<br>WURTH FIXING<br>M7.5 x 72                | Ø 8                     |
| STEEL                       | N/A                                              | PRODUCT CODE:<br>A1063<br>SERIES 500<br>5.5mm / 12g - 24 x 65      | Ø8                      |
| TIMBER                      | N/A                                              | PRODUCT CODE:<br>69010<br>COACH SCREW<br>M6 x 75                   | Ø8                      |
| BRICK                       | Ø 6.0                                            | PRODUCT CODE:<br>41045<br>WURTH FIXING<br>M7.5 x 72                | Ø8                      |
| ANGLE<br>(40W x 40H x 1.6D) | ANGLE TO FRAME:                                  | PRODUCT CODE:<br>A1106<br>WAFER TEK SCREW<br>10-24 x 30 GR.410 S/S | Ø8                      |
|                             | ANGLE TO SUBSTRATE:<br>DEPENDING ON<br>SUBSTRATE |                                                                    |                         |