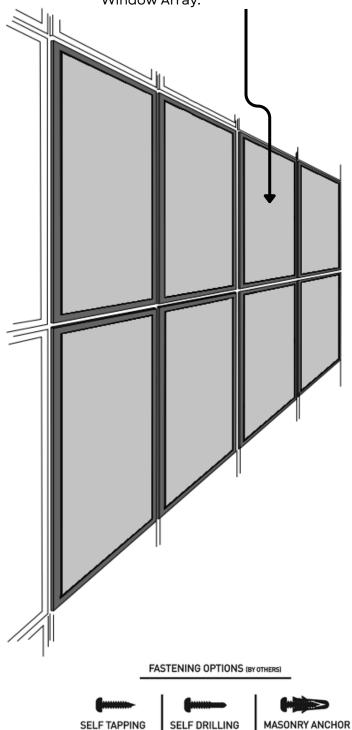

## **Solar Shading**

OFFSET HINGE INSTALLATION

DN28/V Drop Nose Latch Provides a Secure Hold With Quick Release

OH78 Offset Hinge Mounting Allows for Easy-Access for Glazing Maintenance

KoolShade Solar Screens Fix Seamlessly to Existing Windows and Mullions to Complement the Original Window Array.