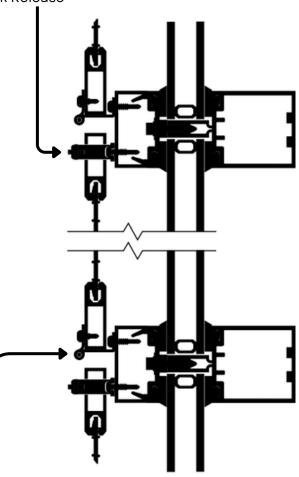

## **Solar Shading**

OFFSET HINGE INSTALLATION

DN28/V Drop Nose Latch Provides a Secure Hold With Quick Release

OH78 Offset Hinge Mounting Allows for Easy-Access for Glazing Maintenance

KoolShade Solar Screens Fix Seamlessly to Existing Windows and Mullions to Complement the Original Window Array.