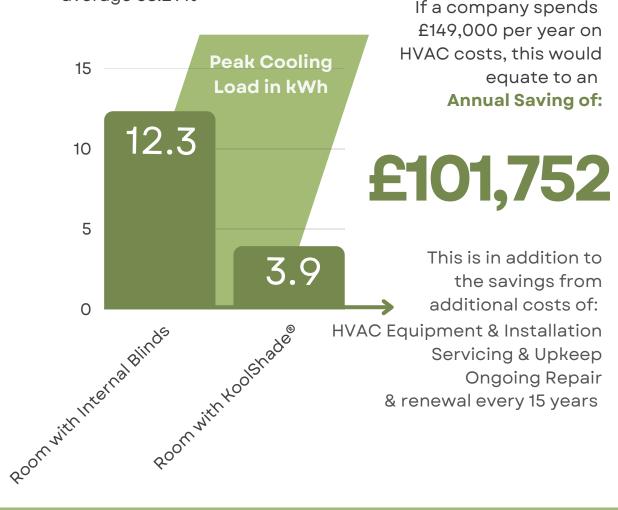

# hre

A BRE case study estimated that installing air conditioning in a typical open-plan office would require an extra 55 kWh/m2/year, resulting in overall air-conditioning running costs of **£14.90/m2/year**.

This would mean a 10,000 m2 office would cost **£149,000** Annually to Air Condition

# LET'S TALK MONEY

The percentage decrease in energy consumption is on average 68.29%